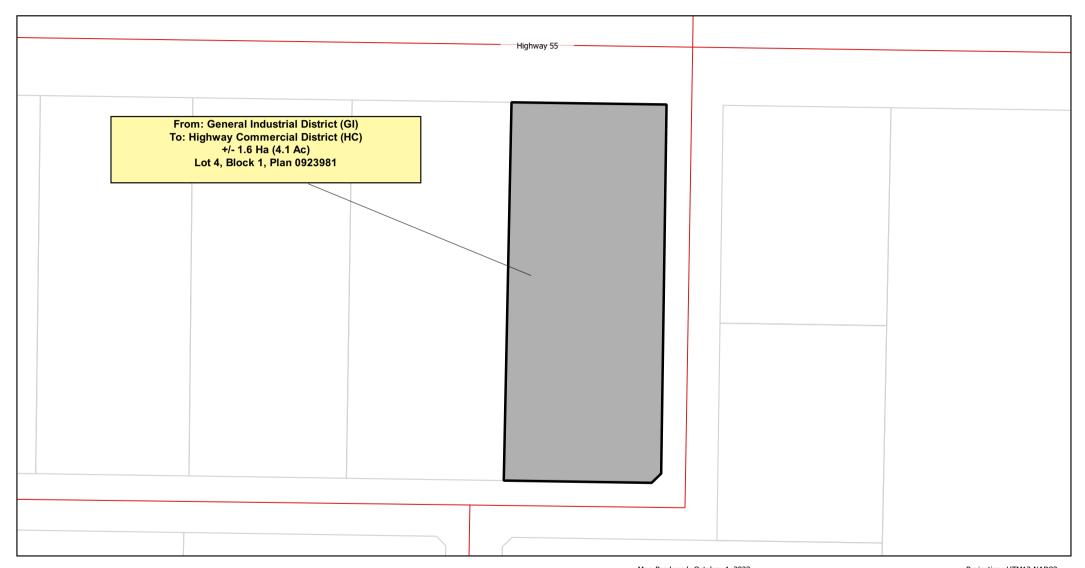

#### Bylaw 17-004 Amendments

- 1 That Bylaw 17-004, as amended, being the Land Use Bylaw is amended as follows:
  - (a) Schedule "A" is amended such that all of Lot 4, Block 1, Plan 0923981 containing 1.6 Ha (4.1 Ac) in size more or less, as shown on Schedule 'A' of this Bylaw is rezoned from General Industrial District (GI) to Highway Commercial District (HC).

### Schedule 'A'

# Bylaw 23-029 Lot 4, Block 1, Plan 0923981

50 100 150 200 250 m

Map Produced: October 4, 2023 Projection: UTM12 NAD83

Lac La Biche County makes no representation or warranties regarding the information contained in this document, including, without limitation, whether said information is accurate or complete. Persons using this document do so solely at their own risk, and Lac La Biche County shall have no liability to such persons for any loss or damage whatsoever. This document shall not be copied or distributed to any person without the express written consent of Lac La Biche County.