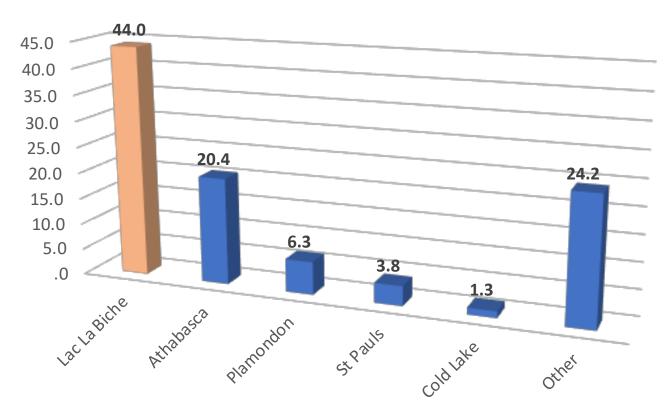

According to the telephone survey respondents, 32% identified the Town of Athabasca as their primary shopping location, which is high. A community of Lac La Biche County's size, with its trade area reach should strive for a market share of 40% to 45% within which conveniences should be at or above 60% - 70%, which would be 10% -20% higher than current levels.

Arguably, the introduction of a WalMart and/or Canadian Tire would be a notable catalyst to not just greater retention of local resident spending, but also greater attraction of new spending that otherwise would not occur in the community.

For a secondary market such as Lac La Biche, a retail location relative to strong and accessible transportation patterns remains an important component. This may be slightly less essential for a local independent business, but nonetheless is important when hamlets like Lac La Biche or Plamondon strives to position themselves within the local/regional context and compete against other communities, namely Athabasca for retail dollars.

### Figure 3.1 LAC LA BICHE RETAIL TRADE AREA

Athabasca's drive time from Lac La Biche is estimated at around 75 minutes and since Athabasca has a Canadian Tire, it is a draw for the County consumer. Athabasca is a strong competitor because it is positioned at the centrality of two independent Trade Areas (Slave Lake and the County).