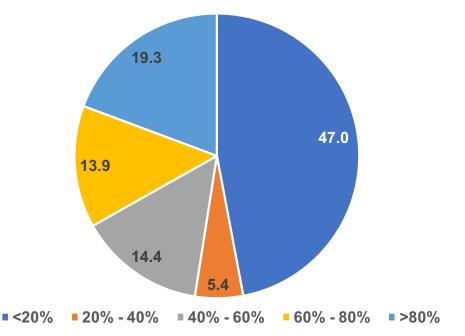

According to the telephone survey respondents, 32% identified the Town of Athabasca as their primary shopping location, which is high. A community of Lac La Biche County's size, with its trade area reach should strive for a market share of 40% to 45% within which conveniences should be at or above 60% - 70%, which would be 10% -20% higher than current levels.