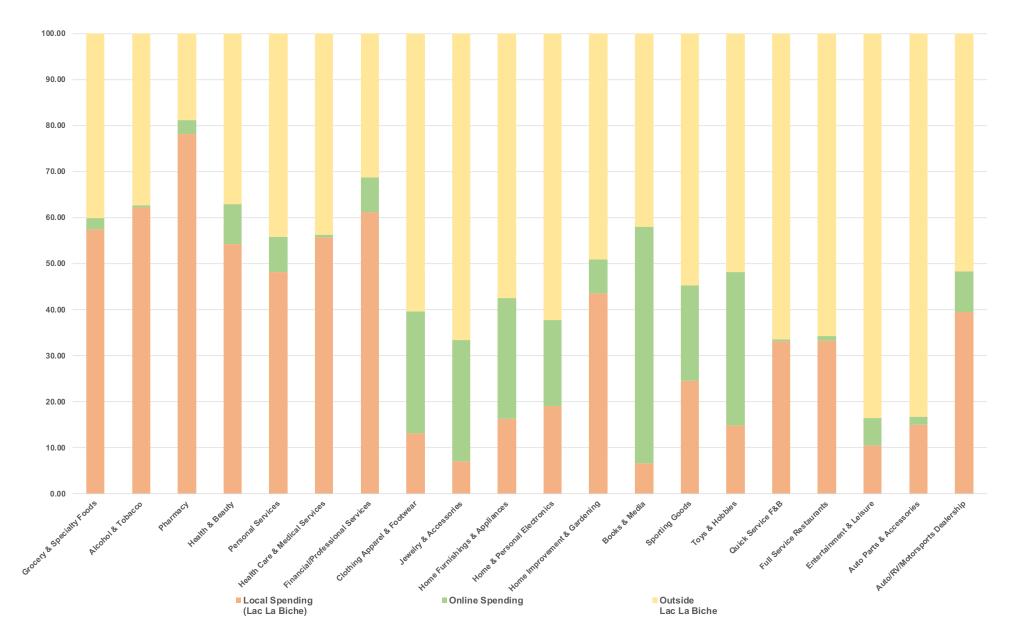

### **TELEPHONE SURVEY RESULTS**

A telephone consumer survey of 200 respondents (in 2018) sought to understand how the residents spend their money inside the County, outside the County and online.

### Spending Inside Lac La Biche County

Overall retention of retail spending is low for most categories across the board, with a total average retention of only 34%. This means outflow is considerable for the community.

According to the telephone survey respondents, 32% identified the Town of Athabasca as their primary shopping location, which is high. A community of Lac La Biche County's size, with its trade area reach should strive for a market share of 40% to 45% within which conveniences should be at or above 60% - 70%, which would be 10% -20% higher than current levels.

### Spending Inside Lac La Biche County

When respondents were asked to identify their primary reasons for shopping outside of the County, the top rationale provided were that it is easier to commute to other destinations where there is a better selection including stores that aren't in the County.

### Online Spending

While the national trend towards increased online spending continues to gain momentum, the fact that 12% of survey respondents spent between 5% to 10% of their spending online is a noticeable market share trend that more than likely validates the rationale identified for store selection or product variety, when those types of stores aren't available in the County.