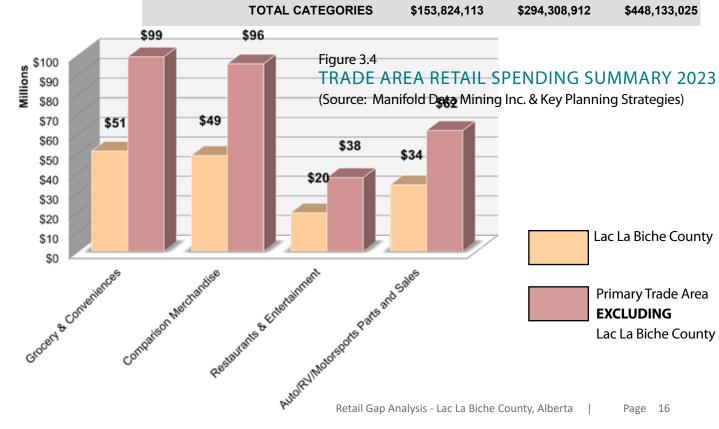

As illustrated in **Table 3.5**, the Total Trade Area retail spending is estimated at \$448 Million (2023 year-end estimate). When excluding Auto Parts and Dealerships, this figure comes in at \$352 million.

The County's share of the Total Trade Area spending is estimated at 34%, which illustrates the regional draw that is supportive of the town's current retail inventory and hierarchy.

The overall spending profile is healthy, though opportunities are somewhat limited because of slow growth, requiring an approach that should entail stronger penetration of the existing market rather than focusing on new growth, just for growth's sake.

**Figures 3.5 and 3.6** illustrate the retail spending as summarized by the larger categorizations of Grocery & Conveniences, Comparison Merchandise (also know as Department Store Type Merchandise), Restaurants & Entertainment and Auto/RV/Motorsports Parts and Sales.