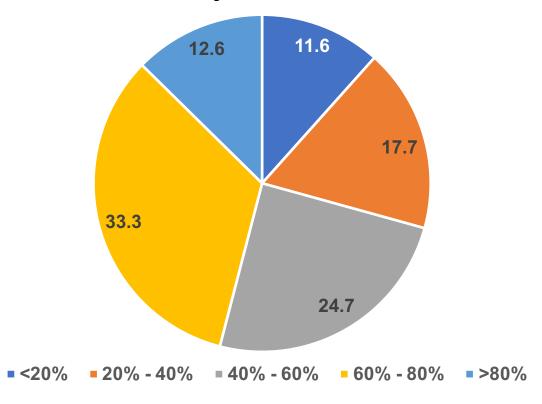

According to the telephone survey respondents, 32% identified the Town of Athabasca as their primary shopping location, which is high. A community of Lac La Biche County's size, with its trade area reach should strive for a market share of 40% to 45% within which conveniences should be at or above 60% - 70%, which would be 10% -20% higher than current levels.

Arguably, the introduction of a WalMart and/or Canadian Tire would be a notable catalyst to not just greater retention of local resident spending, but also greater attraction of new spending that otherwise would not occur in the community.