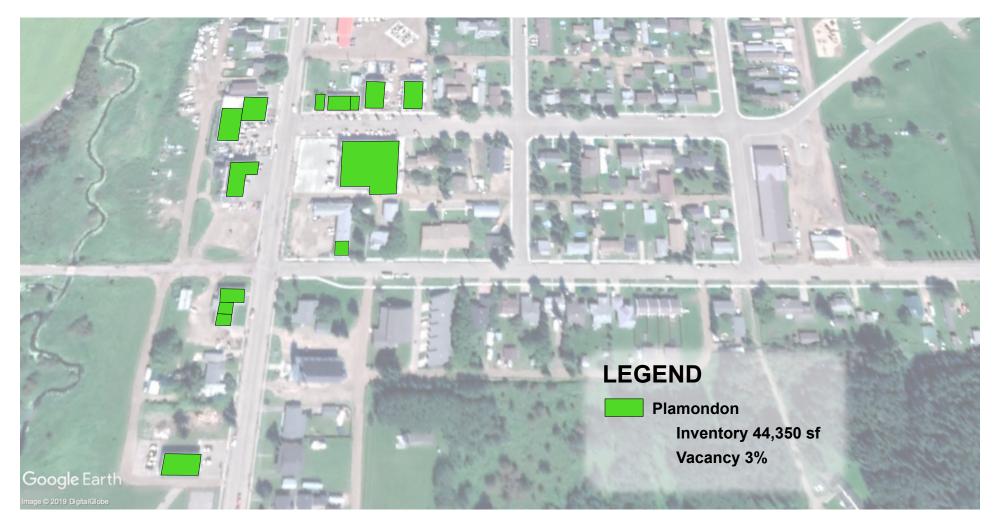

### **RETAIL SUPPLY**

The County's retail market (including Hamlets of Lac La Biche and Plamondon) has an estimated street front floor space of approximately 596,274 sf. When excluding businesses that are not retail related but do occupy retail street front spaces, the total inventory is an estimated 511,294sf.

A breakdown of Lac La Biche and Plamondon's retail inventory by category illustrates the Top 5 retail categories (excluding Auto) in terms of overall retail floor space are:

| 1. | Grocery & Specialty Foods | 104,708 sf |
|----|---------------------------|------------|
|----|---------------------------|------------|

- 2. Home Improvement & Garden 58,761 sf
- 3. Full Service Restaurants 33,370 sf
- 4. Alcohol & Tobacco 25,870 sf
- 5. Clothing & Apparel 23,861 sf

The current overall vacancy rate is estimated at 7.2% includes the former RONA home improvement warehouse. When excluding the Rona which may not optimally be a retail location, the vacancy drops to 4.4%, which for the Hamlet of Lac La Biche is considered favourable and healthy whereby the retail industry standard for vacancy ranges from 3% to 5%. It may be possible to attract businesses into existing vacancies that could have lower rent costs applied which may be more attractive to local businesses who may not have the sales productivity to justify higher rents.