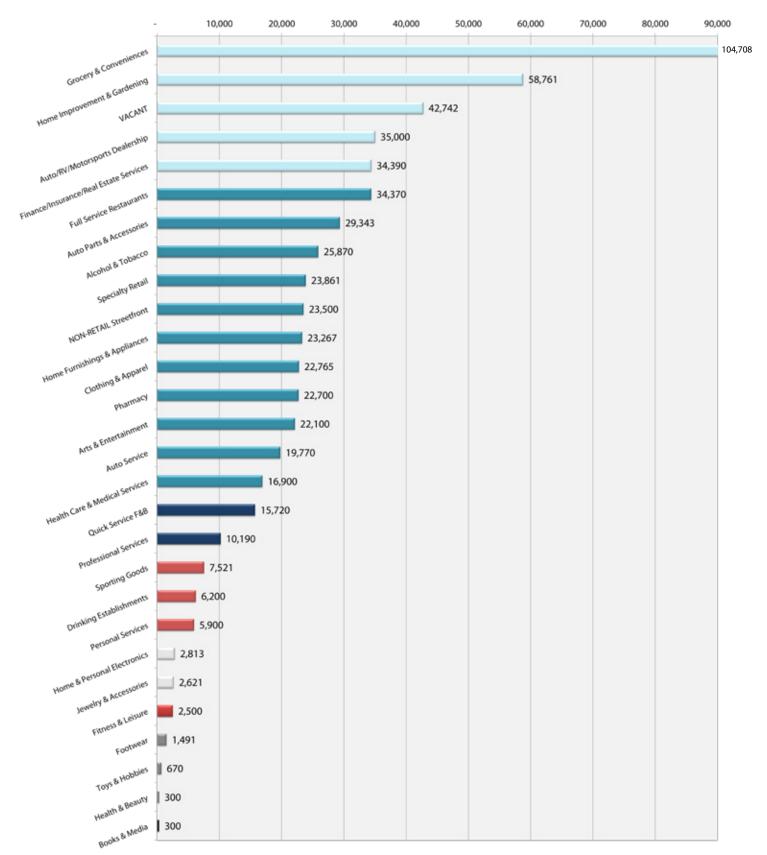

A breakdown of Lac La Biche and Plamondon's retail inventory by category illustrates the Top 5 retail categories (excluding Auto) in terms of overall retail floor space are:

| 1. | Grocery & Specialty Foods | 104,708 sf |
|----|---------------------------|------------|
|----|---------------------------|------------|

- 2. Home Improvement & Garden 58,761 sf
- 3. Full Service Restaurants 33,370 sf
- 4. Alcohol & Tobacco 25,870 sf
- 5. Clothing & Apparel 23,861 sf

The current overall vacancy rate is estimated at 7.2% includes the former RONA home improvement warehouse. When excluding the Rona which may not optimally be a retail location, the vacancy drops to 4.4%, which for the Hamlet of Lac La Biche is considered favourable and healthy whereby the retail industry standard for vacancy ranges from 3% to 5%. It may be possible to attract businesses into existing vacancies that could have lower rent costs applied which may be more attractive to local businesses who may not have the sales productivity to justify higher rents.