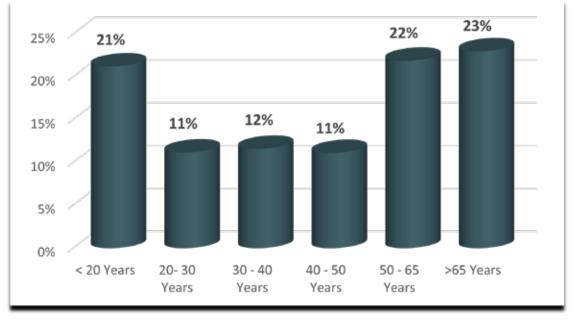

### AGE PROFILE

A summary of the current age profile, as documented in **Table 3.3 and Figure 3.2** reveal a slightly older family profile. The median age is 43.9 years of age, with the dominant age group less than 25 years. The younger age group suggest an emerging young formative family stage, which itself has needs for retail shops and services that include toys, hobbies, children's apparel and footwear.

At the same time, **Table 3.2** reveals that 23% of the Trade Area's population is currently over the age of 65 years. This age cohort is typically not the strongest spending segment, though they are very supportive of local businesses and local spending. They are also not a significant cohort when it comes to restaurant spending, but they do support grocery and have a tendency to eat at home and support personal and health care services.