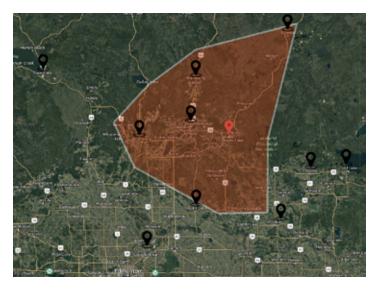

For this particular study, the Retail Trade Area shown in **Figure 3.1** utilized a combination of drive times and competitive forces, namely Athabasca, Cold Lake and St. Pauls. Consequently the trade area is skewed in a north-northeast orientation, largely because of the competitive influence that Athabasca plays in the regional marketplace (refer to Consumer Survey results).

### Figure 3.1 LAC LA BICHE RETAIL TRADE AREA

Athabasca's drive time from Lac La Biche is estimated at around 75 minutes and since Athabasca has a Canadian Tire, it is a draw for the County consumer. Athabasca is a strong competitor because it is positioned at the centrality of two independent Trade Areas (Slave Lake and the County).

The County's most recent census data from the 2021 Statistics Canada release revealed a population of 8,117. Utilizing a trade area approach as shown in Figure 3.1 and documented in Tables 3.1 to 3.4 provides a more accurate depiction of the Total Trade Area for the County's retail environment rather than being solely dependent upon the smaller localized population base.