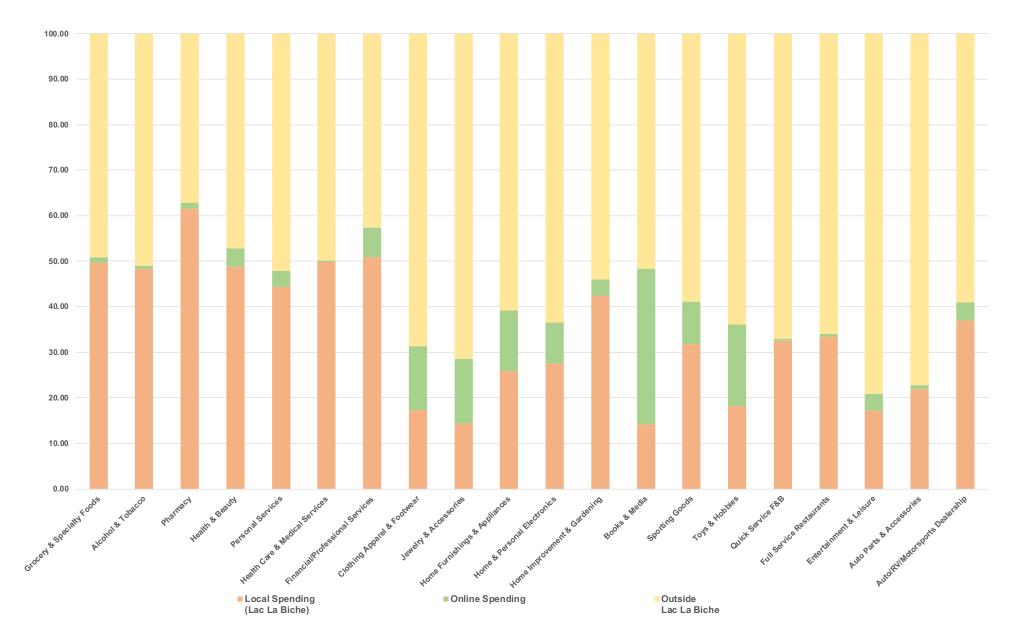

### **TELEPHONE SURVEY RESULTS**

A telephone consumer survey of 200 respondents (in 2018) sought to understand how the residents spend their money inside the County, outside the County and online.

### Spending Inside Lac La Biche County

Overall retention of retail spending is low for most categories across the board, with a total average retention of only 34%. This means outflow is considerable for the community.

According to the telephone survey respondents, 32% identified the Town of Athabasca as their primary shopping location, which is high. A community of Lac La Biche County's size, with its trade area reach should strive for a market share of 40% to 45% within which conveniences should be at or above 60% - 70%, which would be 10% -20% higher than current levels.

### Spending Inside Lac La Biche County

When respondents were asked to identify their primary reasons for shopping outside of the County, the top rationale provided were that it is easier to commute to other destinations where there is a better selection including stores that aren't in the County.

### Online Spending

While the national trend towards increased online spending continues to gain momentum, the fact that 12% of survey respondents spent between 5% to 10% of their spending online is a noticeable market share trend that more than likely validates the rationale identified for store selection or product variety, when those types of stores aren't available in the County.