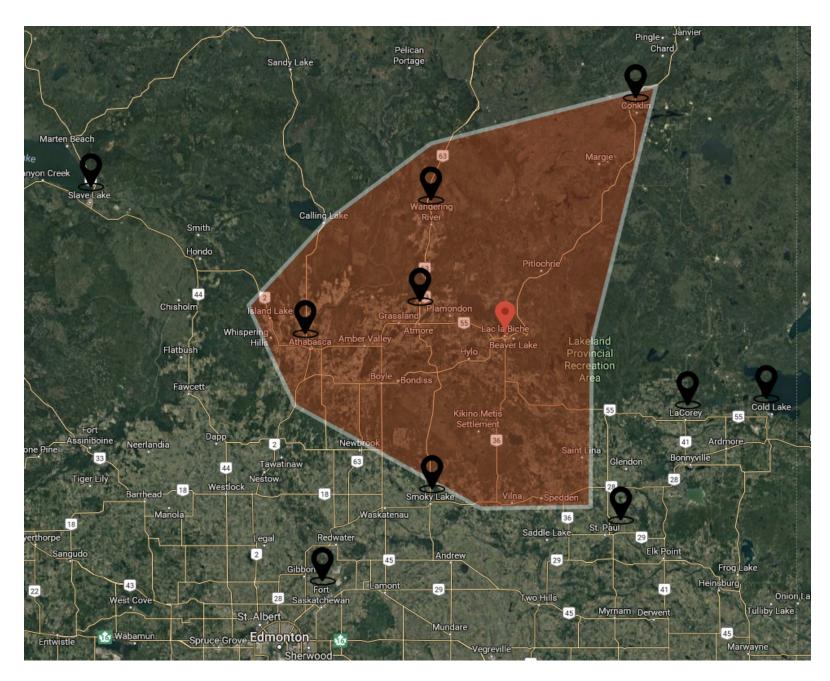

For this particular study, the Retail Trade Area shown in **Figure 3.1** utilized a combination of drive times and competitive forces, namely Athabasca, Cold Lake and St. Pauls. Consequently the trade area is skewed in a north-northeast orientation, largely because of the competitive influence that Athabasca plays in the regional marketplace (refer to Consumer Survey results).

### Figure 3.1 LAC LA BICHE RETAIL TRADE AREA

Athabasca's drive time from Lac La Biche is estimated at around 75 minutes and since Athabasca has a Canadian Tire, it is a draw for the County consumer. Athabasca is a strong competitor because it is positioned at the centrality of two independent Trade Areas (Slave Lake and the County).

However, on the flip side, the County has desired shops and services that draw consumers from the smaller populated Athabasca area. Additionally, given some of the winter and seasonality travel issues, it is important nonetheless for the County to ensure it has a strong base for shops and services in its own identified trading region. Needless to say, there will be some overlap between Lac La Biche's Trade Area and Athabasca's, but this is normal given the geography and seasonality aspects of the region as a whole.

The County's most recent census data from the 2021 Statistics Canada release revealed a population of 8,117. Utilizing a trade area approach as shown in Figure 3.1 and documented in Tables 3.1 to 3.4 provides a more accurate depiction of the Total Trade Area for the County's retail environment rather than being solely dependent upon the smaller localized population base.