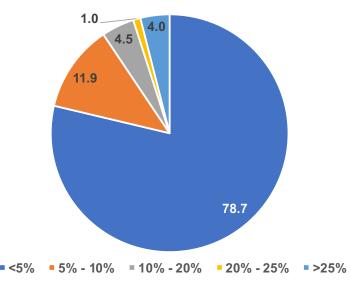

### Online Spending

While the national trend towards increased online spending continues to gain momentum, the fact that 12% of survey respondents spent between 5% to 10% of their spending online is a noticeable market share trend that more than likely validates the rationale identified for store selection or product variety, when those types of stores aren't available in the County.