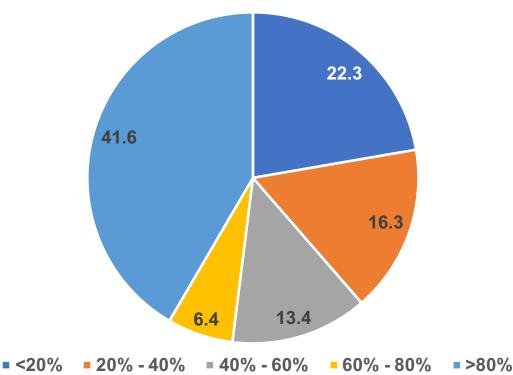

### Online Spending

While the national trend towards increased online spending continues to gain momentum, the fact that 12% of survey respondents spent between 5% to 10% of their spending online is a noticeable market share trend that more than likely validates the rationale identified for store selection or product variety, when those types of stores aren't available in the County.