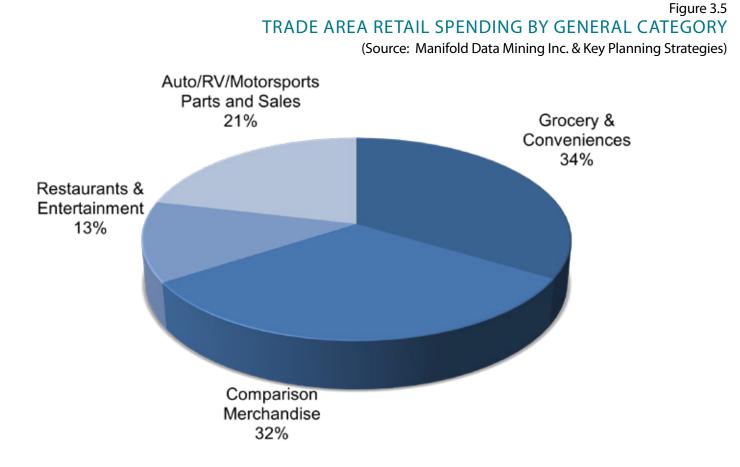

**Figures 3.5 and 3.6** illustrate the retail spending as summarized by the larger categorizations of Grocery & Conveniences, Comparison Merchandise (also know as Department Store Type Merchandise), Restaurants & Entertainment and Auto/RV/Motorsports Parts and Sales.

As shown in **Figure 3.6** and as is more common in rural or secondary markets, the share of spending on Grocery and Conveniences (35%) is high when compared to other segments, while the spending on Restaurants & Entertainment (11%) is comparable with more urban markets, although entertainment spending is most likely to occur in the Edmonton region.