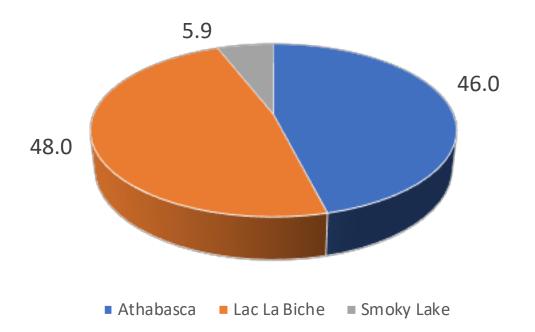

For this particular study, the Retail Trade Area shown in **Figure 3.1** utilized a combination of drive times and competitive forces, namely Athabasca, Cold Lake and St. Pauls. Consequently the trade area is skewed in a north-northeast orientation, largely because of the competitive influence that Athabasca plays in the regional marketplace (refer to Consumer Survey results).

### Figure 3.1 LAC LA BICHE RETAIL TRADE AREA

Athabasca's drive time from Lac La Biche is estimated at around 75 minutes and since Athabasca has a Canadian Tire, it is a draw for the County consumer. Athabasca is a strong competitor because it is positioned at the centrality of two independent Trade Areas (Slave Lake and the County).

However, on the flip side, the County has desired shops and services that draw consumers from the smaller populated Athabasca area. Additionally, given some of the winter and seasonality travel issues, it is important nonetheless for the County to ensure it has a strong base for shops and services in its own identified trading region. Needless to say, there will be some overlap between Lac La Biche's Trade Area and Athabasca's, but this is normal given the geography and seasonality aspects of the region as a whole.