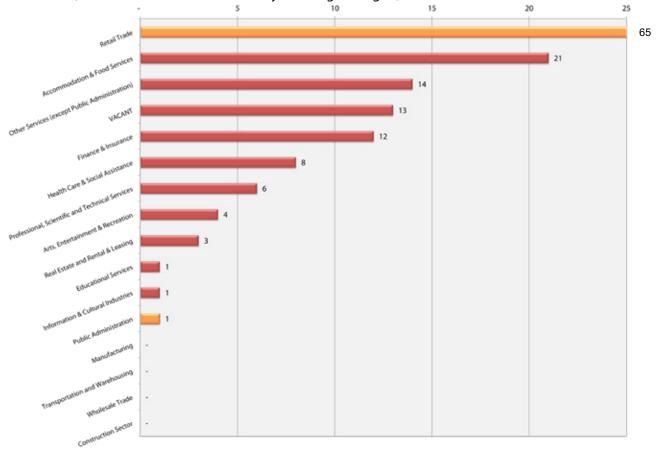

### **RETAIL SUPPLY**

The County's retail market (including Hamlets of Lac La Biche and Plamondon) has an estimated street front floor space of approximately 596,274 sf. When excluding businesses that are not retail related but do occupy retail street front spaces, the total inventory is an estimated 511,294sf.

A breakdown of Lac La Biche and Plamondon's retail inventory by category illustrates the Top 5 retail categories (excluding Auto) in terms of overall retail floor space are:

| 1. | Grocery & Specialty Foods | 104,708 sf |
|----|---------------------------|------------|
|----|---------------------------|------------|

- 2. Home Improvement & Garden 58,761 sf
- 3. Full Service Restaurants 33,370 sf
- 4. Alcohol & Tobacco 25,870 sf
- 5. Clothing & Apparel 23,861 sf

The current overall vacancy rate is estimated at 7.2% includes the former RONA home improvement warehouse. When excluding the Rona which may not optimally be a retail location, the vacancy drops to 4.4%, which for the Hamlet of Lac La Biche is considered favourable and healthy whereby the retail industry standard for vacancy ranges from 3% to 5%. It may be possible to attract businesses into existing vacancies that could have lower rent costs applied which may be more attractive to local businesses who may not have the sales productivity to justify higher rents.