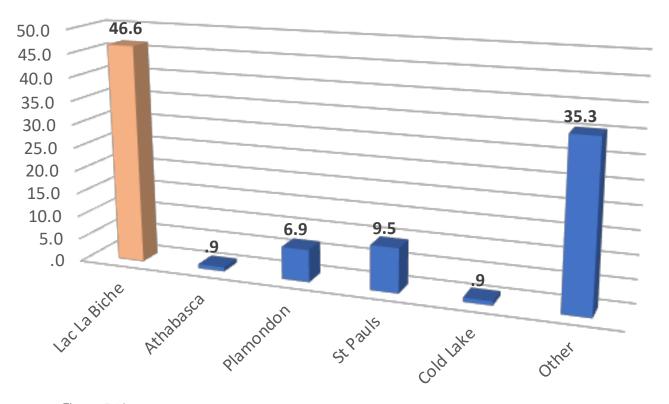

For this particular study, the Retail Trade Area shown in **Figure 3.1** utilized a combination of drive times and competitive forces, namely Athabasca, Cold Lake and St. Pauls. Consequently the trade area is skewed in a north-northeast orientation, largely because of the competitive influence that Athabasca plays in the regional marketplace (refer to Consumer Survey results).

### Figure 3.1 LAC LA BICHE RETAIL TRADE AREA

Athabasca's drive time from Lac La Biche is estimated at around 75 minutes and since Athabasca has a Canadian Tire, it is a draw for the County consumer. Athabasca is a strong competitor because it is positioned at the centrality of two independent Trade Areas (Slave Lake and the County).

However, on the flip side, the County has desired shops and services that draw consumers from the smaller populated Athabasca area. Additionally, given some of the winter and seasonality travel issues, it is important nonetheless for the County to ensure it has a strong base for shops and services in its own identified trading region. Needless to say, there will be some overlap between Lac La Biche's Trade Area and Athabasca's, but this is normal given the geography and seasonality aspects of the region as a whole.