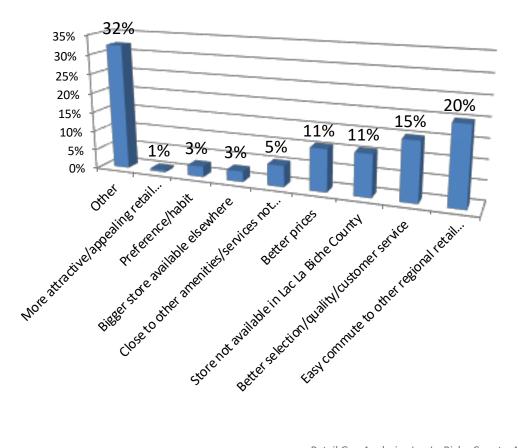

### Spending Inside Lac La Biche County

When respondents were asked to identify their primary reasons for shopping outside of the County, the top rationale provided were that it is easier to commute to other destinations where there is a better selection including stores that aren't in the County.