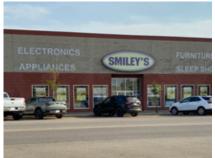

s noted in Section 3).

**Figure 4.6** is meant to illustrate a general indication of retail opportunity and representation for communities, with an understanding that some variations do exist.

Many location specific factors contribute to an areas overall retail market, and cannot be addressed in a general chart or graph. Such locational factors can include specialized demands of a community, or unique characteristics that warrant certain retail traits. Aside from unique locational factors that each retail trade area has, **Figure 4.6** provides beneficial direction and insight for communities to consider when trying to understand the opportunities of their retail market.

### Figure 4.4 REPRESENTATIVE LAC LA BICHE & PLAMONDON RETAIL IMAGERY

Source: Photos by Key Planning Strategies)









Tim Hortons under construction December 2023 opening

























### Figure 4.5 REPRESENTATIVE LAC LA BICHE & PLAMONDON VACANCIES/LAND

Source: Photos by Key Planning Strategies)

















# Figure 4.6 RETAIL SPACE PER CAPITA GROWTH CONTINUUM

Source: Key Planning Strategies) Regional Suburban City Urban Town >50,000 Small City 25,000 to 50,000 **Rural Town** 10,000 to 25,000 **Rural Village** 5,000 to N 10,000 Т 2,000 to 5,000 35 to 45 sf <2,000 30 sf to 40 sf 25 sf to 35 sf 20 sf - 30 sf 15 sf - 25 sf <15 sf RETAIL TARGET PER CAPITA THE COUNTY'S PER CAPITA RETAIL RATIO IS 17.1 sq. ft. per capita when applied against the total trade

area population of 26,620

An appropriate target for the County's Trade Area should be in the range of 20 to 30 sq. ft per capita