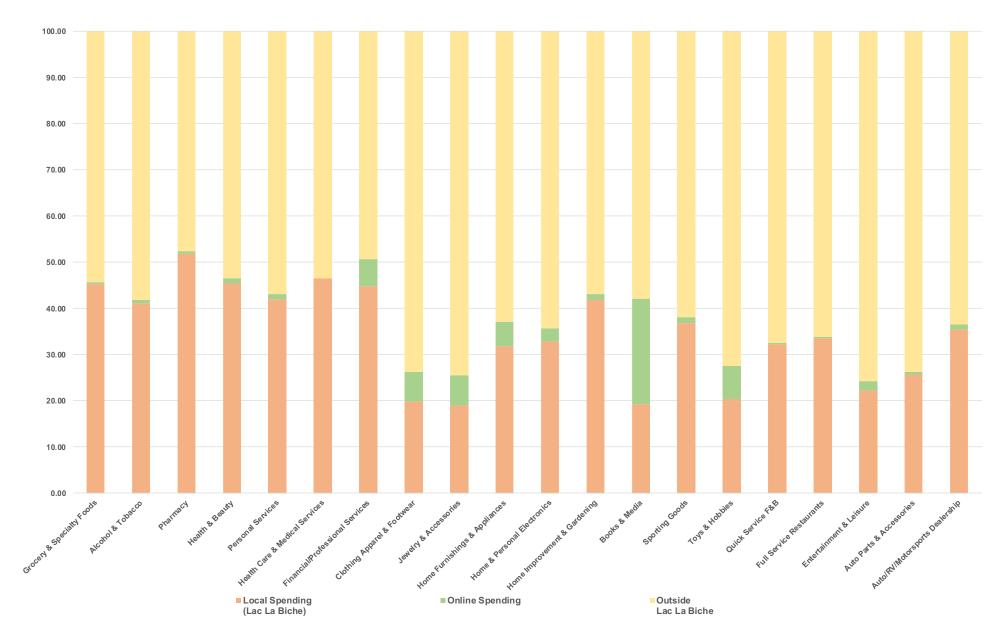

**Figures 3.5 and 3.6** illustrate the retail spending as summarized by the larger categorizations of Grocery & Conveniences, Comparison Merchandise (also know as Department Store Type Merchandise), Restaurants & Entertainment and Auto/RV/Motorsports Parts and Sales.

As shown in **Figure 3.6** and as is more common in rural or secondary markets, the share of spending on Grocery and Conveniences (35%) is high when compared to other segments, while the spending on Restaurants & Entertainment (11%) is comparable with more urban markets, although entertainment spending is most likely to occur in the Edmonton region.