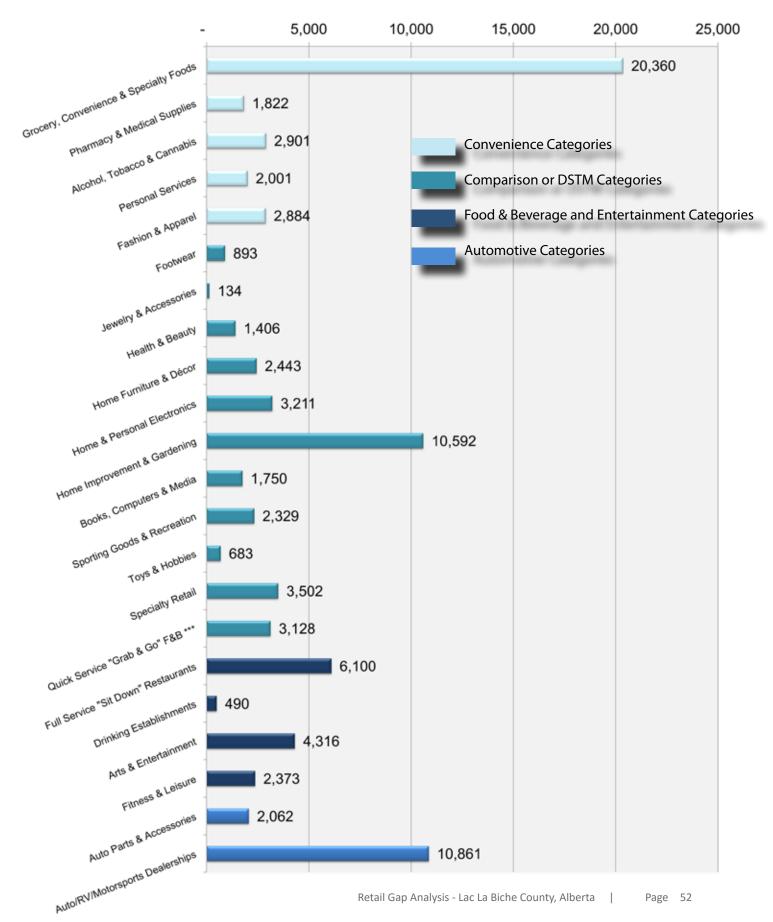

Regardless of where residents spend their money, realizing that some spending occurs in Athabasca as well Edmonton, Cold Lake, Fort Saskatchewan or Online, the top retail spending categories for the County's Trade Area are:

- Grocery & Pharmacy \$128.6 Million
- Auto/RV/Motorsport \$88.0 Million
- Home Furnishings & Improvement- \$35.0 Million
- Restaurants (Full & Quick Service) \$37.3 Million
- Home & Personal Electronics \$32.8 Million
- Clothing, Footwear & Accessories \$31.7 Million