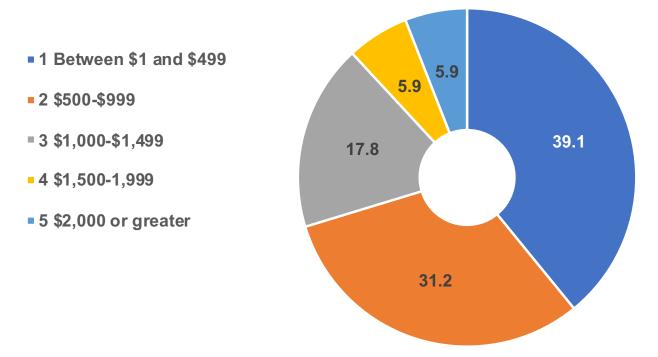

### **TELEPHONE SURVEY RESULTS**

A telephone consumer survey of 200 respondents (in 2018) sought to understand how the residents spend their money inside the County, outside the County and online.

### Spending Inside Lac La Biche County

Overall retention of retail spending is low for most categories across the board, with a total average retention of only 34%. This means outflow is considerable for the community.