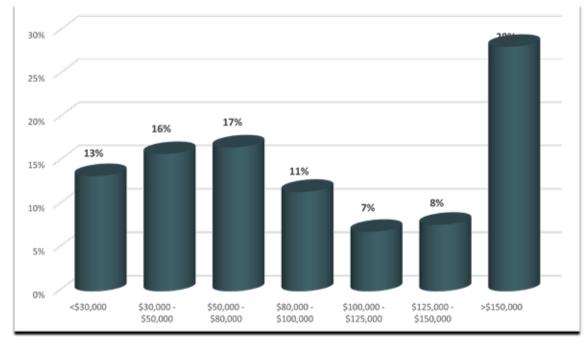

A summary of the current average Household Income in the Retail Trade Area as documented in **Table 3.4 and Figure 3.3**, reveals an average Household Income in 2022 estimated at just over \$122,000 (\$122,325) in the Trade Area, which is very strong. Although these incomes are lower than the City of Edmonton benchmark average of \$149,731 (2022), the cost of living in the County is much lower and thus the disposable income levels are likely very strong. This however, should be tempered by a market that does exhibit higher product costs, particularly conveniences.

**Figure 3.3** illustrates that approximately 43% of households have an average Household Income of more than \$100,000. Compared to other communities in the region this is quite high.