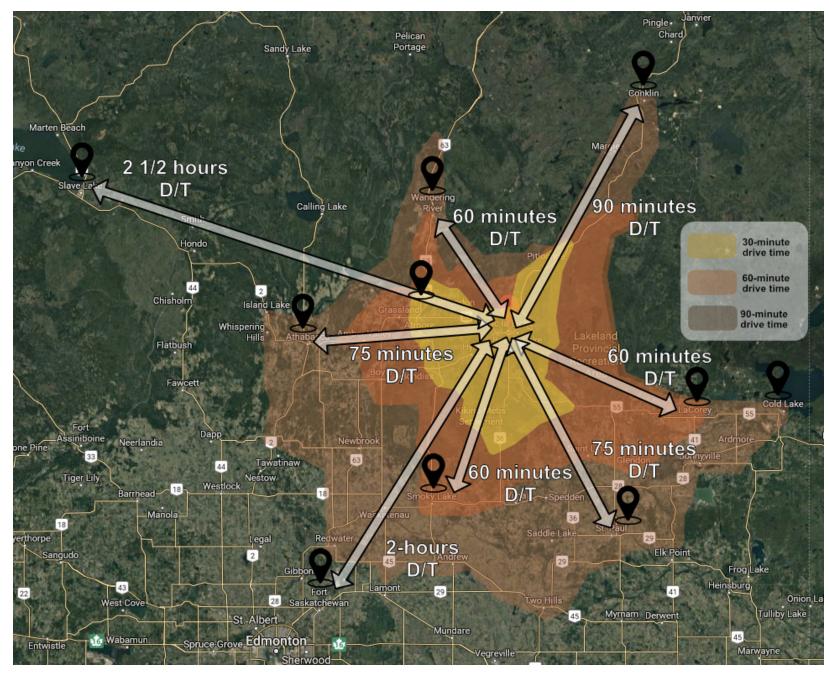

### LOCAL & REGIONAL CONTEXT

Lac La Biche is located approximately 2 hour drive time northeast of the City of Fort Saskatchewan. Referring to **Figure 2.1**, Lac La Biche represents a key centrality within a region for which drive times of 30, 60 and 90-minutes emanate. These drive times are critical to supporting a strong retail market. Most notably, Lac La Biche services a 60-minute drive time west/northwest, 75 minutes drive time south/ southeast and a 90-minute drive time north/ northeast.

### Figure 2.1 LAC LA BICHE REGIONAL DRIVE TIMES

### LOCAL & REGIONAL CONTEXT

Lac La Biche is located approximately 2 hour drive time northeast of the City of Fort Saskatchewan. Lac La Biche represents a key centrality within a region for which drive times of 30, 60 and 90-minutes emanate. These drive times are critical to supporting a strong retail market. Most notably, Lac La Biche services a 60-minute drive time west/northwest, 75 minutes drive time south/southeast and a 90-minute drive time north/northeast.