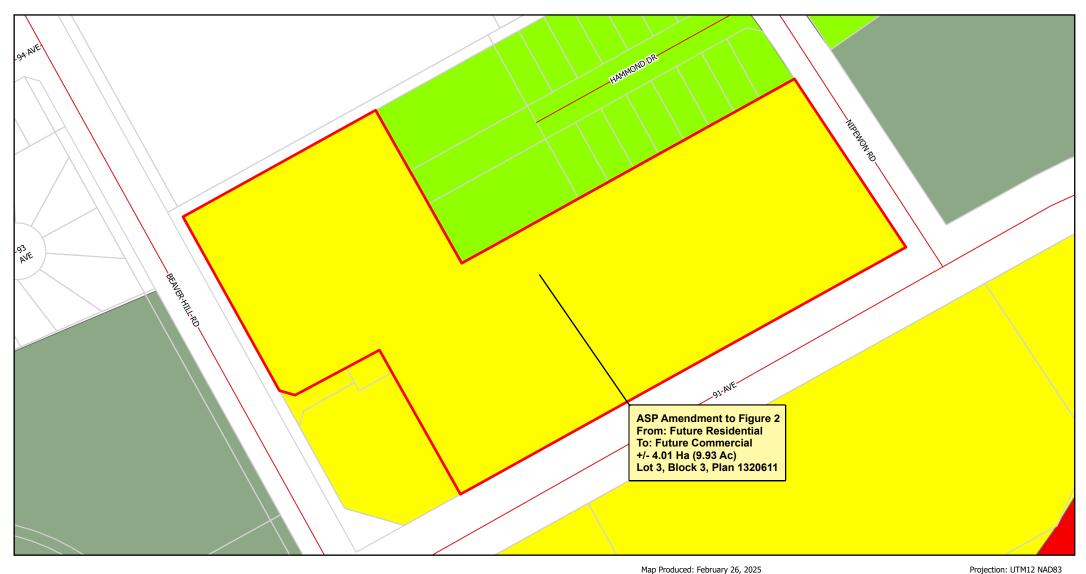

### Bylaw 22-003 Amendments

- 1 That Bylaw 22-003 being the Lac La Biche East Area Structure Plan is amended as follows:
  - (a) Schedule "A" Figure 2, Future Land Use Concept, be amended such that all of Lot 3, Block 3, Plan 1320611 containing 4.01 Ha (9.93 Ac) in size more or less, be redesignated from Future Residential to Future Commercial as shown on Schedule 'A' of this Bylaw.

Bylaw 25-002 Page 1 of 2

Subject Property

**Future Commercial** 

Future Residential

**Public Institution** 

100 m

Recreation / Public Institution

# Schedule 'A' Bylaw 25-002 Lot 3, Block 3, Plan 1320611

Map Produced: February 26, 2025

Lac La Biche County makes no representation or warranties regarding the information contained in this document, including, without limitation, whether said information is accurate or complete. Persons using this document do so solely at their own risk, and Lac La Biche County shall have no liability to such persons for any loss or damage whatsoever. This document shall not be copied or distributed to any person without the express written consent of Lac La Biche County.