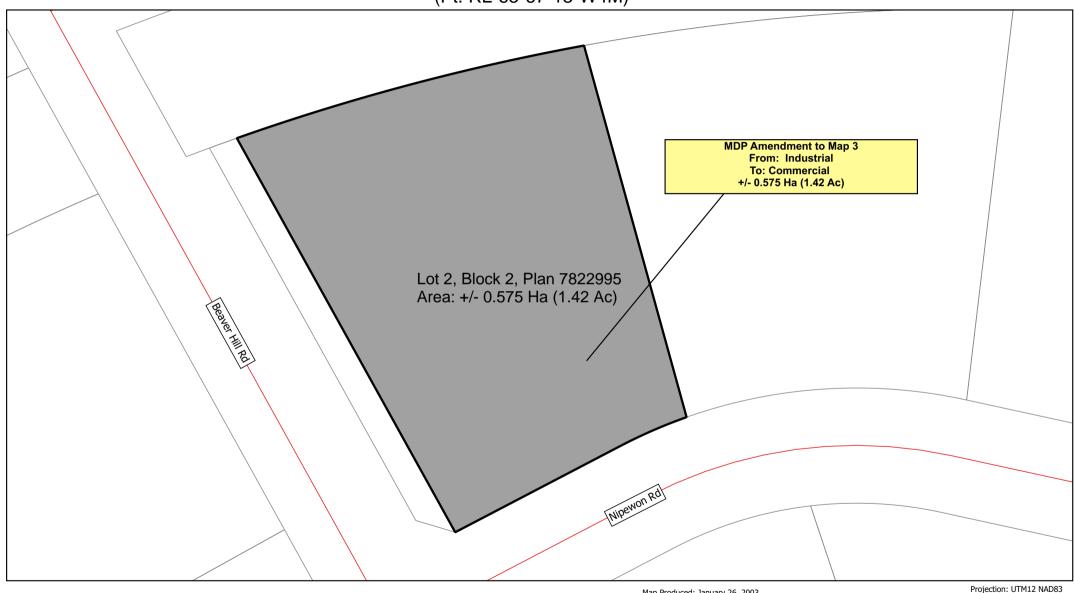

### **Bylaw 22-012 Amendments**

- 1 That Bylaw 22-012 being the Municipal Development Plan is amended as follows:
  - (a) Schedule "A" Map 3, Future Land Use Hamlet of Lac La Biche, is amended such that Lot 2, Block 2, Plan 7822995 (Pt. RL-65-67-13-W4M) containing 0.575 Ha (1.42 Ac) in size more or less, be redesignated from Industrial to Commercial as shown on Schedule 'A' of this Bylaw.

## Schedule 'A'

Bylaw 23-008 Lot 2, Block 2, Plan 7822995 (Pt. RL-65-67-13-W4M)

Map Produced: January 26, 2003

Lac La Biche County makes no representation or warranties regarding the information contained in this document, including, without limitation, whether said information is accurate or complete. Persons using this document do so solely at their own risk, and Lac La Biche County shall have no liability to such persons for any loss or damage whatsoever. This document shall not be copied or distributed to any person without the express written consent of Lac La Biche County.